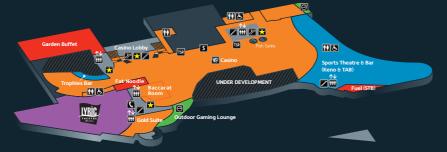

Garden Buffet

Sports Theatre & Bar

Oasis Lounge Trophies Bar

STAY

**Hotel Lobby** 

Lobby Lounge

Lyric Theatre (access via

P2, P3 or Pirrama Road)