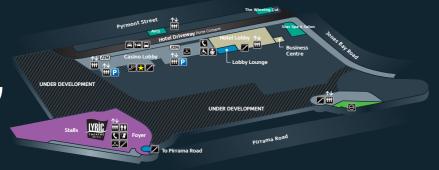

**Hotel Tower** 

Astral Restaurant

Astral Bar

**THRILL MEET** 

Private Gaming Rooms

**Function Rooms** 

THRILL

Poker Room

Sean's Kitchen

Sean's Tapas Lotus Pond

Sean's Bar & Lounge

36° Bar

THRILL Casino

Lyric Theatre access (18+)

Fat Noodle

Fuel (Sports Theatre & Bar)

Garden Buffet

Sports Theatre & Bar

Oasis Lounge Trophies Bar

STAY

**Hotel Lobby** 

Lobby Lounge

Lyric Theatre (access via

P2, P3 or Pirrama Road)

Valet, Taxis, Car Park Lifts, Star Express Buses

P1 CAR PARK

Bus & Light Rail access

**P2** CAR PARK

Lyric Theatre access via lifts (all ages)

**P3** CAR PARK

Lyric Theatre access via stairs (all ages)

## **SYMBOLS**

Car Park Lifts

\$ Cashier

Star Express Buses

Lifts