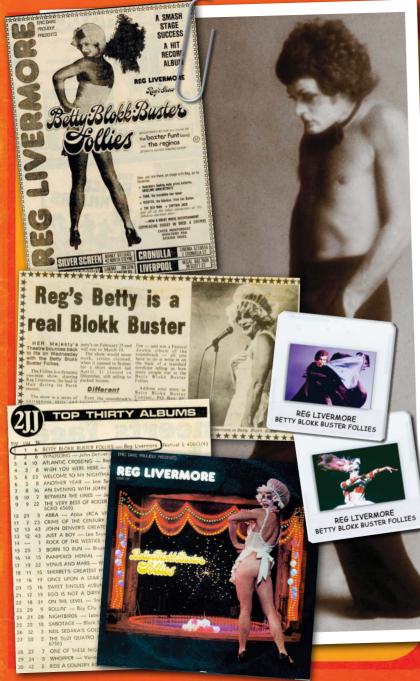

# REG LIVERMORE

Reg's Show

Original Program Cove

Regis Show Betty:Blokk:Buster

### **REG LIVERMORE**

#### with the augmented baxter funt

Mike Wade Greg Bushell Jamie McKinley Frank Galea Greg Henson

#### the reginas

Shayna Karlin Jennie Cullen Jacqueline Godden

| Production devised | and designed by REG LIVERMORE |
|--------------------|-------------------------------|
| Directed by        | PETER BATEY                   |
| Choreography by    | KEITH BAIN                    |
| Costumes by        | GLENDA SMITH of Queen         |
|                    | Street Woollahra and          |
|                    | MADAME ROSE JACKSON           |
| Produced by        | ERIC DARE                     |

**BALMAIN BIJOU** 

'phone 827 3652

Registhow BettyBlokkBuster Follies

BETTY BLOKK-BUSTER PERFORMS TUESDAY THROUGH SATURDAY 8.30 NIGHTLY SUNDAYS - SPECIAL PERFORMANCE 7.00 P.M. BOOK AT ALL AGENCIES AND BALMAIN BIJOU 827 3652

PARTY BOOKINGS 10 OR MORE FROM MITCHELL'S, HUNTER ARCADE, WYNYARD NOTE: NO SHOW MONDAYS.

"Gutsy, loud and no delusions"

The Bulletin

## "Betty comes on like a bonfire"

The Sydney Sun

"Wickedly clever, the most brilliant bloom of the Sydney stage" Canberra Times